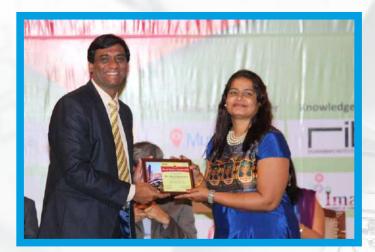

#### Awards Achieved

Felicitated at BSE for best female leadership award.

Felicitated as NAVDURGA Award by sindhutai sapkal in Oct. 2018

Felicitated as a enterpruner in Marathi - telgu mohotsav Feb.2016

#### Awards Achieved

women's wing head ,Mumbai region for Saturday club global trust Felicitate by United Marathi International Chamber of Commerce

Shortlisted top 136 firms out of total of 2380+ Firms. Excellence in 3D Designs, Drawings & Exhibition Designing by ELDROK – India