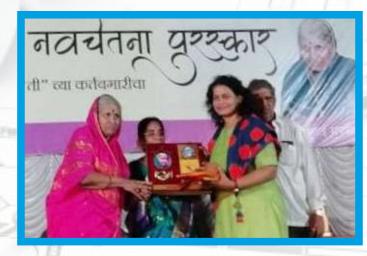

#### Awards Achieved

Felicitated at BSE for best female leadership award.

Felicitated as NAVDURGA Award by sindhutai sapkal in Oct. 2018

Felicitated as a enterpruner in Marathi - telgu mohotsav Feb.2016

#### Awards Achieved

women's wing head ,Mumbai region for Saturday club global trust Felicitate by United Marathi International Chamber of Commerce

Shortlisted top 136 firms out of total of 2380+ Firms. Excellence in 3D Designs, Drawings & Exhibition Designing by ELDROK – India