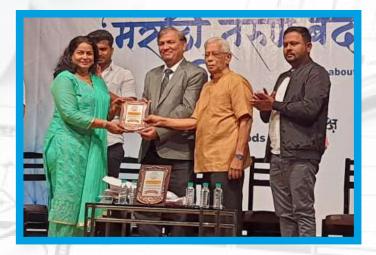

#### Awards Achieved

Felicitated at BSE for best female leadership award.

Felicitated as NAVDURGA Award by sindhutai sapkal in Oct. 2018

Felicitated as a enterpruner in Marathi - telgu mohotsav Feb.2016

#### Awards Achieved

women's wing head ,Mumbai region for Saturday club global trust Felicitate by United Marathi International Chamber of Commerce

Shortlisted top 136 firms out of total of 2380+ Firms. Excellence in 3D Designs, Drawings & Exhibition Designing by ELDROK – India