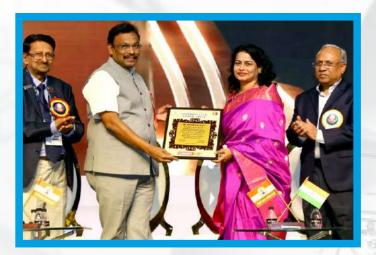

#### Awards Achieved

Felicitated at BSE for best female leadership award.

Felicitated as NAVDURGA Award by sindhutai sapkal in Oct. 2018

Felicitated as a enterpruner in Marathi - telgu mohotsav Feb.2016

#### Awards Achieved

women's wing head ,Mumbai region for Saturday club global trust Felicitate by United Marathi International Chamber of Commerce

Shortlisted top 136 firms out of total of 2380+ Firms. Excellence in 3D Designs, Drawings & Exhibition Designing by ELDROK – India