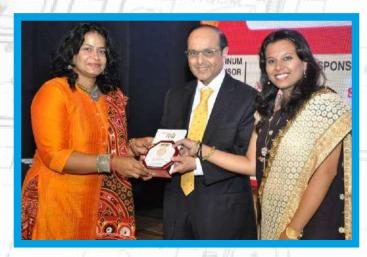

#### Awards Achieved

Felicitated at BSE for best female leadership award.

Felicitated as NAVDURGA Award by sindhutai sapkal in Oct. 2018

Felicitated as a enterpruner in Marathi - telgu mohotsav Feb.2016

#### Awards Achieved

women's wing head ,Mumbai region for Saturday club global trust Felicitate by United Marathi International Chamber of Commerce

Shortlisted top 136 firms out of total of 2380+ Firms. Excellence in 3D Designs, Drawings & Exhibition Designing by ELDROK – India